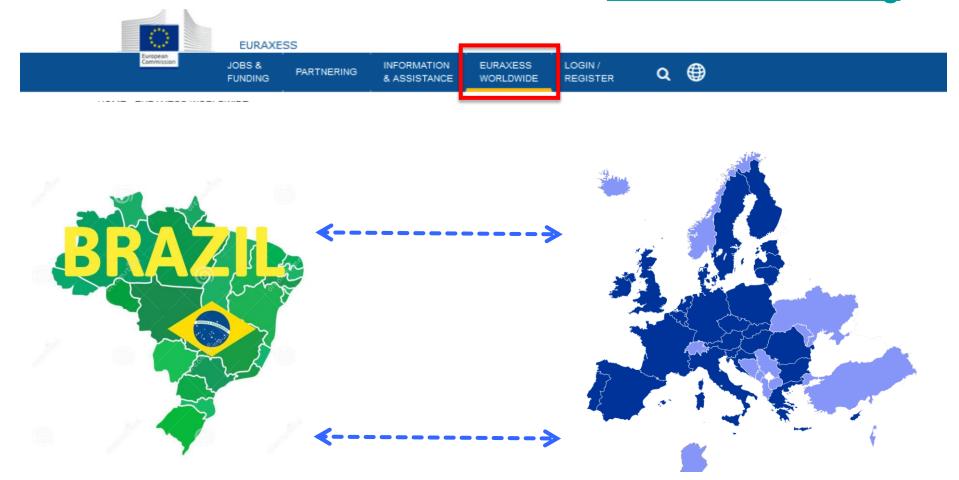

## EURAXESS BRAZIL brazil.euraxess.org

Promote exchanges: mobility, cooperation We offer: Information, events, community of researchers Free services

http://brazil.euraxess.org

facebook.com/EuraxessLinksBrasil

brazil@euraxess.net